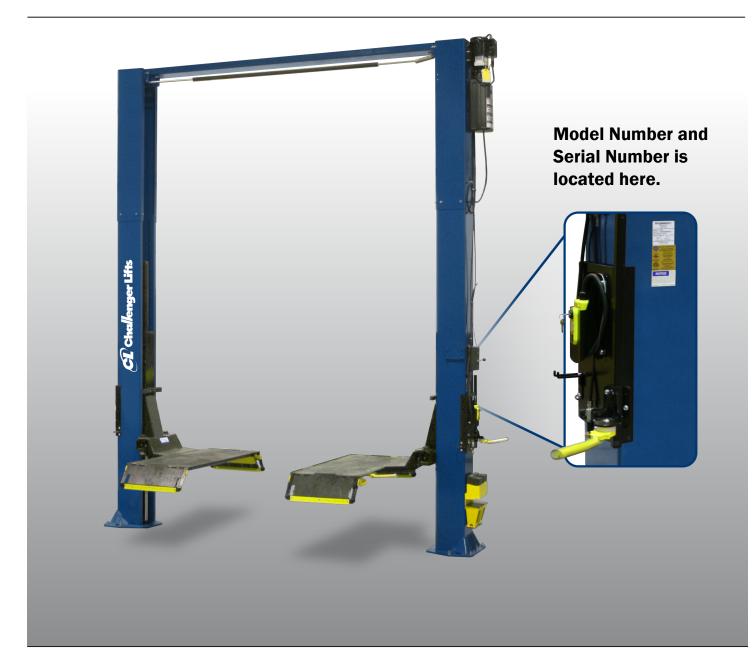

This is done by identifying the model number and serial number of your lift. Locate the model number and serial number on the top cover plate of the lift (location is indicated in the graphic below).

Once you have obtained the model and serial numbers and recorded them, contact the Honda Tool and Equipment Program at 888-424-6857 and we will verify the appropriate components needed to retrofit your lift.